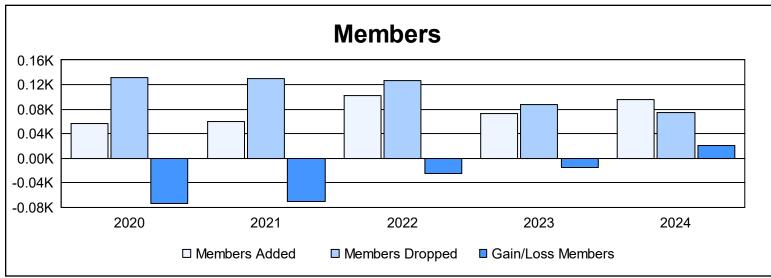

District 5 SE As of June 2024 Cumulative

| Year      | New<br>Clubs | Dropped<br>Clubs | Gain/<br>Loss<br>Clubs | New<br>Members | Charter<br>Members | Reinstate<br>Members | Transfer<br>Members | Total<br>Member<br>Added | Total<br>Members<br>Dropped | Gain/<br>Loss<br>Members |
|-----------|--------------|------------------|------------------------|----------------|--------------------|----------------------|---------------------|--------------------------|-----------------------------|--------------------------|
| 2019-2020 | 0            | 0                | 0                      | 51             | 0                  | 2                    | 4                   | 57                       | 131                         | -74                      |
| 2020-2021 | 1            | 3                | -2                     | 37             | 13                 | 5                    | 4                   | 59                       | 129                         | -70                      |
| 2021-2022 | 0            | 1                | -1                     | 98             | 0                  | 2                    | 2                   | 102                      | 127                         | -25                      |
| 2022-2023 | 0            | 0                | 0                      | 69             | 1                  | 0                    | 2                   | 72                       | 87                          | -15                      |
| 2023-2024 | 0            | 0                | 0                      | 88             | 0                  | 2                    | 5                   | 95                       | 75                          | 20                       |
| Average   | 0            | 1                | -1                     | 69             | 3                  | 2                    | 3                   | 77                       | 110                         | -33                      |