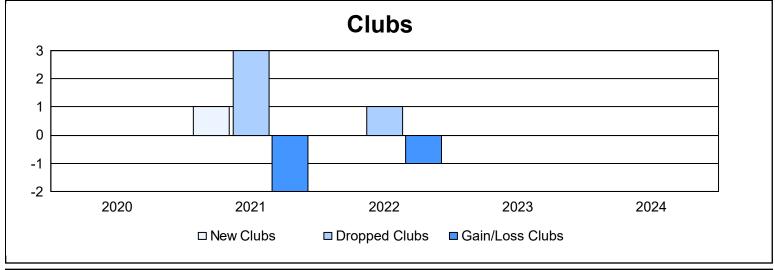

District 5 SE As of June 2024 Cumulative

| Year      | New<br>Clubs | Dropped<br>Clubs | Gain/<br>Loss<br>Clubs | New<br>Members | Charter<br>Members | Reinstate<br>Members | Transfer<br>Members | Total<br>Member<br>Added | Total<br>Members<br>Dropped | Gain/<br>Loss<br>Members |
|-----------|--------------|------------------|------------------------|----------------|--------------------|----------------------|---------------------|--------------------------|-----------------------------|--------------------------|
| 2019-2020 | 0            | 0                | 0                      | 51             | 0                  | 2                    | 4                   | 57                       | 131                         | -74                      |
| 2020-2021 | 1            | 3                | -2                     | 37             | 13                 | 5                    | 4                   | 59                       | 129                         | -70                      |
| 2021-2022 | 0            | 1                | -1                     | 98             | 0                  | 2                    | 2                   | 102                      | 127                         | -25                      |
| 2022-2023 | 0            | 0                | 0                      | 69             | 1                  | 0                    | 2                   | 72                       | 87                          | -15                      |
| 2023-2024 | 0            | 0                | 0                      | 88             | 0                  | 2                    | 5                   | 95                       | 75                          | 20                       |
| Average   | 0            | 1                | -1                     | 69             | 3                  | 2                    | 3                   | 77                       | 110                         | -33                      |